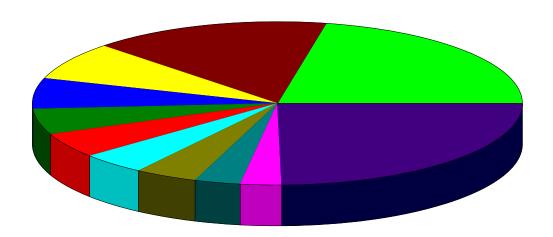

## Income and Expense by Month January through December 2011

Income Expense

Income Summary
January through December 2011

| Event Income            | %26.51     |
|-------------------------|------------|
| Film Production         | 20.42      |
| Print Production Income | 19.47      |
| Media Planning          | 16.97      |
| Advertising Income      | 15.21      |
| Reimbursed Exp. (Income | e) 1.29    |
| Markup Income           | 0.13       |
| Total \$3               | 340,510.05 |
|                         |            |