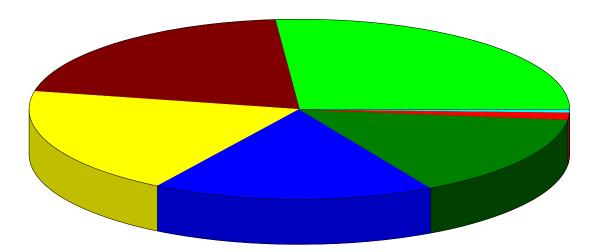

## Income and Expense by Month January through December 2011

Income Expense

Income Summary
January through December 2011

| Event Income            | %26.51     |
|-------------------------|------------|
| Film Production         | 20.42      |
| Print Production Income | 19.47      |
| Media Planning          | 16.97      |
| Advertising Income      | 15.21      |
| Reimbursed Exp. (Income | e) 1.29    |
| Markup Income           | 0.13       |
| Total \$3               | 340,510.05 |
|                         |            |