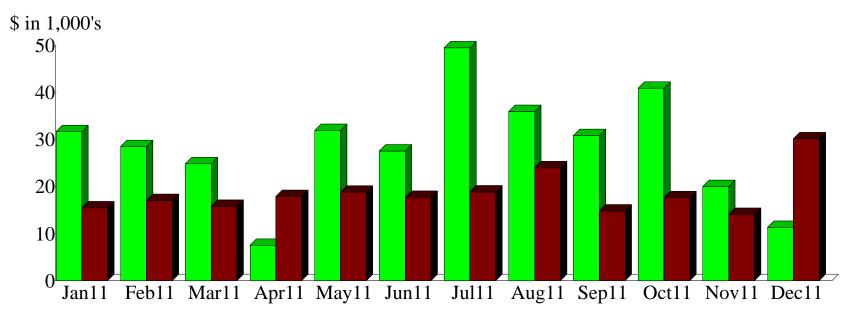

## Income and Expense by Month January through December 2011

Income Expense

Income Summary
January through December 2011

| Event Income            | %26.51     |
|-------------------------|------------|
| Film Production         | 20.42      |
| Print Production Income | 19.47      |
| Media Planning          | 16.97      |
| Advertising Income      | 15.21      |
| Reimbursed Exp. (Income | e) 1.29    |
| Markup Income           | 0.13       |
| Total \$3               | 340,510.05 |
|                         |            |