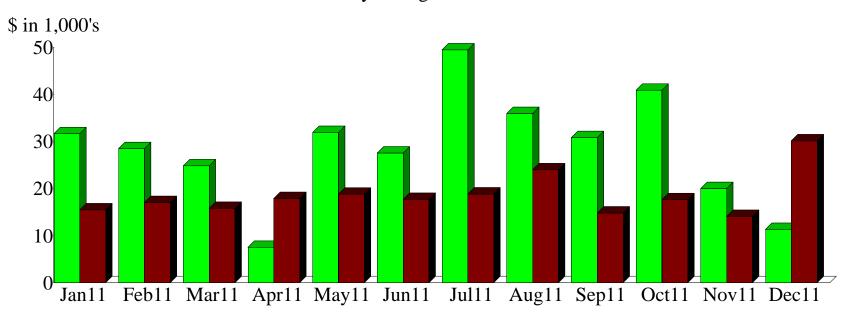

## Income and Expense by Month January through December 2011

Expense Summary
January through December 2011

| Billable Wages              | %21.84       |
|-----------------------------|--------------|
| Wages - Non Project Related | d 15.86      |
| Insurance                   | 7.51         |
| Event Costs                 | 6.07         |
| Car/Truck Expense           | 5.21         |
| Film Production Costs       | 5.08         |
| Advertising Costs           | 4.45         |
| Media Planning Costs        | 4.14         |
| Rent                        | 3.15         |
| Print Production Costs      | 2.75         |
| Other                       | 23.94        |
| Total                       | \$222,194.33 |