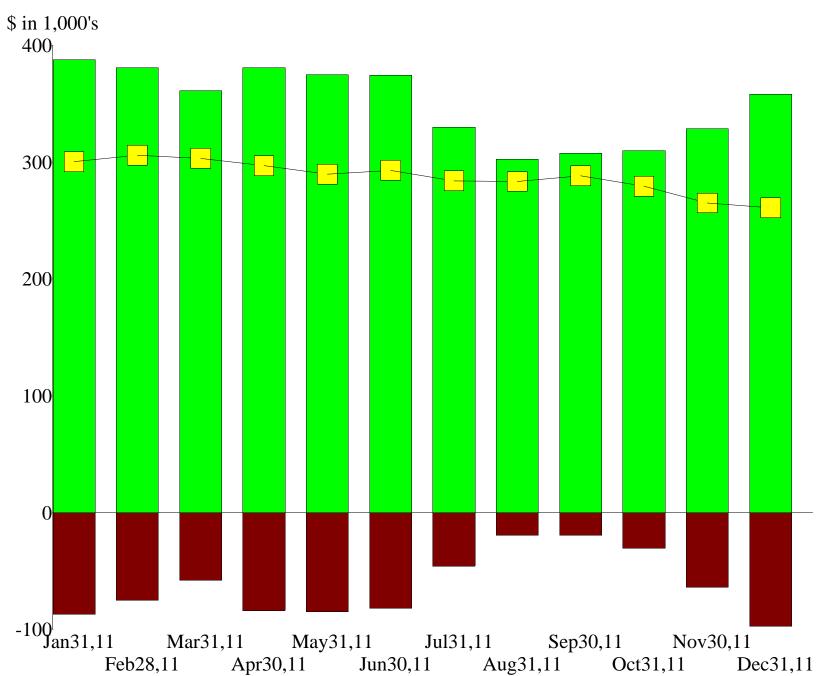

## Net Worth by Month As of December 31, 2011

Assets Summary As of June 30, 2011

| Materials Inventory           | %26.97       |
|-------------------------------|--------------|
| Finished Goods Inventory      | 17.58        |
| Automobiles & Trucks          | 15.20        |
| Company Checking Account      | 12.48        |
| Accounts Receivable           | 12.26        |
| Work in Progress-Direct Labor | 5.16         |
| Company Savings Account       | 3.38         |
| Prepaids                      | 3.01         |
| Undeposited Funds             | 1.53         |
| Office Equipment (over \$500) | 1.40         |
| Other                         | 1.03         |
| Total                         | \$374,712.03 |