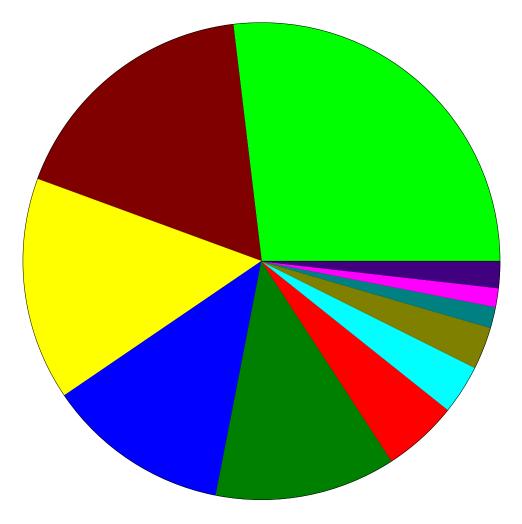

Assets Summary As of June 30, 2011

| Computer & Office Equipment     | %57.90     |
|---------------------------------|------------|
| Security Deposit                | 23.16      |
| Petty Cash Account              | 11.58      |
| Accumulated Depreciation        | \$-461.52  |
| Work in Progress-Utilities      | 6.89       |
| Work in Progress-Indirect Mater | 0.46       |
| Sub-Total                       | \$3,856.01 |